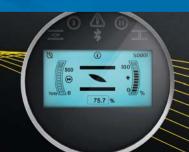

#### Internal current buffer

Status indications: Transmission to DCS and indication on the display in case of power failure