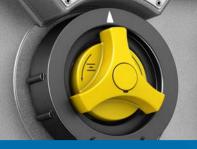

#### New operation concept

Combi-Switch: User-friendly even when wearing gloves.